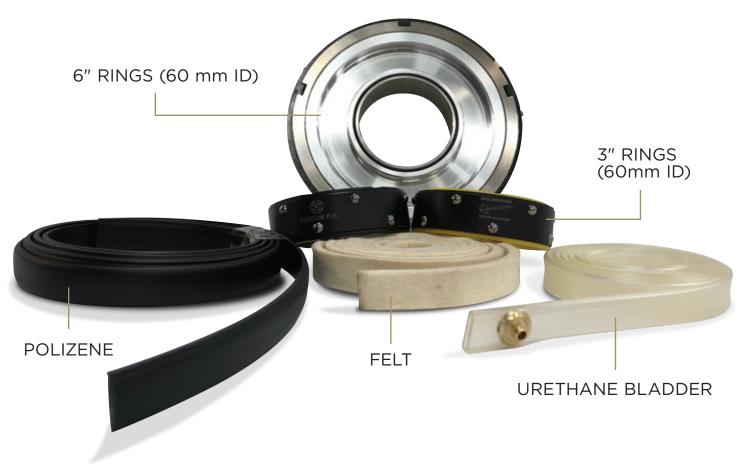

## Parts Availability – Cam Lock Differential Shafts

- Immediate Availability of Spare Parts for European OEM Cam Lock Shafts
- FELT Tension Material / POLIZENE Tension Material (Requires NO LUBRICATION)
- Replacement Solid Steel / Chromed / Ground and Polished Base Shafts
- Replacement Bladder Cut to Length or Bulk
- ....and 3" and 6" Replacement Rings Ball Style and Roller Pin Style