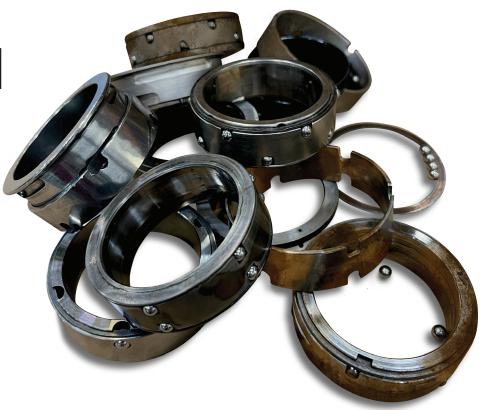

Damaged Rings?

Is it time to replace your cam-lock rings?

Looking for a domestic source and trusted name?

**Goldenrod** in Beacon Falls, CT offers a proven **ROLLER PIN** style cam lock ring as an alternative to the common Ball Lock design. Preferred by operators, the roller pin ring offers better core stability to allow for **INCREASED SPEEDS**, **REPEATABILITY**, and **IMPROVED QUALITY** during the winding process. The design is simple, robust, and will slide over your current 60 mm base shaft. Best of all – these rings are **IN STOCK!** 