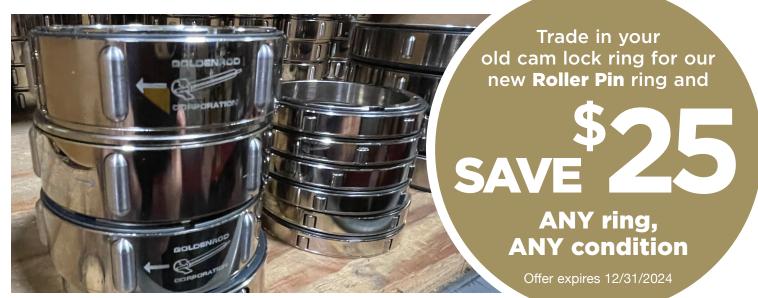

Damaged Rings?

Is it time to replace your cam-lock rings?

Looking for a domestic source and trusted name?

**Goldenrod** in Beacon Falls, CT offers a proven **ROLLER PIN** style cam lock ring as an alternative to the common Ball Lock design. Preferred by operators, the roller pin ring offers better core stability to allow for **INCREASED SPEEDS**, **REPEATABILITY**, and **IMPROVED QUALITY** during the winding process. The design is simple, robust, and will slide over your current 60 mm base shaft. Best of all – these rings are **IN STOCK!** 