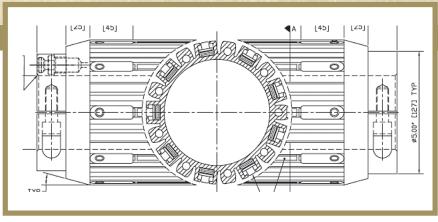

# Multi-Bladder Adapters – Model 1460 Sleeves

The Goldenrod / Svecom **Model 1460 Multi-Bladder Adapter** provides superior grip using either 6 or 9 full length hardened rubber grip ledges. Available for 3" to 16" ID Cores and lengths from 12" to 92".

#### **Key Features:**

- Full Length Grip No need to reposition for new widths
- Simple / Easy Maintenance 10 Minute Bladder Repair
- Available with Roller Ledges for easy roll loading
- · Available with Lift Handles in the ULW profile
- · Available with Single or Dual Clamp
- · Ideal for sliding over Cantilevered Shafts
- Ideal for Rewind application / Multiple Rolls