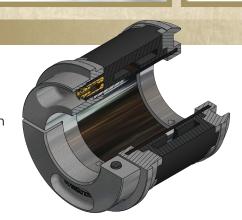

# Multi-Bladder Adapters – Model 1460 Sleeves

The Goldenrod / Svecom **Model 1460 Multi-Bladder Adapter** provides superior grip using either 6 or 9 full length hardened rubber grip ledges. Available for 3" to 16" ID Cores and lengths from 12" to 92".

#### **Key Features:**

- Full Length Grip No need to reposition for new widths
- Simple / Easy Maintenance 10 Minute Bladder Repair
- Available with Roller Ledges for easy roll loading
- · Available with Lift Handles in the ULW profile
- · Available with Single or Dual Clamp
- · Ideal for sliding over Cantilevered Shafts
- Ideal for Rewind application / Multiple Rolls