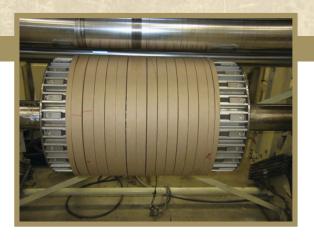

# Multi-Bladder Adapters – Model 1460 Sleeves

The Goldenrod / Svecom **Model 1460 Multi-Bladder Adapter** provides superior grip using either 6 or 9 full length hardened rubber grip ledges. Available for 3" to 16" ID Cores and lengths from 12" to 92".

Great for bridging gap between unwind chucks or for quick change on rewinds winding multiple cores.