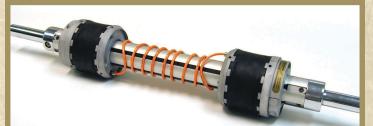

#### PURE GOLD

Tire Chucks - Model 1440 RC

The Goldenrod / Svecom Model 1440 RC

Tire Chuck is a light weight, durable core adapter.

This design allows for quick and economical changeover from one core to another by sliding the chucks
over and securely clamping them to a common base
shaft. Available with or w/o core stop flanges.

3" / 5" / 6" / 8" / 10" and 12" - IN STOCK

(Interconnecting Hose allows operator to fill both Tire Chucks from one side)