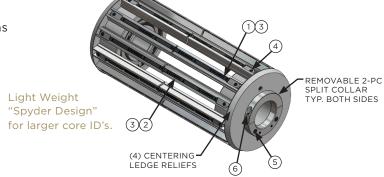

# Multi-Bladder Adapters – Model 1460 Sleeves

The Goldenrod / Svecom **Model 1460 Multi-Bladder Adapter** provides superior grip using either 6 or 9 full length hardened rubber grip ledges. Available for 3" to 16" ID Cores and lengths from 12" to 92".

#### **Key Features:**

- Full Length Grip No need to reposition for new widths
- Simple / Easy Maintenance 10 Minute Bladder Repair
- Available with Roller Ledges for easy roll loading
- · Available with Lift Handles in the ULW profile
- · Available with Single or Dual Clamp
- · Ideal for sliding over Cantilevered Shafts
- Ideal for Rewind application / Multiple Rolls