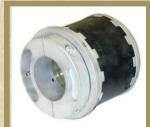

# Multi-Bladder Adapters – Model 1460 Sleeves

The Goldenrod / Svecom **Model 1460 Multi-Bladder Adapter** provides superior grip using either 6 or 9 full length hardened rubber grip ledges. Available for 3" to 16" ID Cores and lengths from 12" to 92".

Great for bridging gap between unwind chucks or for quick change on rewinds winding multiple cores.